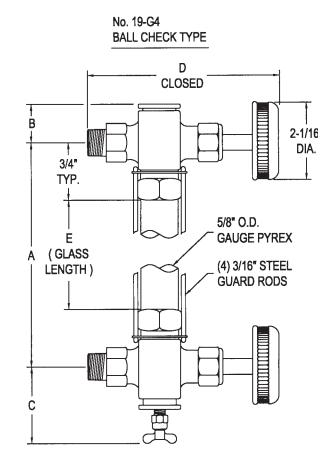

| DIMENSIONS AND DATA   |            |            |
|-----------------------|------------|------------|
| Gauge No.             | #1         | 19-G4      |
| NPT Vessel Connection | 1/2"       | 1/2"       |
| Dimension A           | (Specify)  | (Specify)  |
| Dimension B           | 1 1/16"    | 7/8"       |
| Dimension C           | 1 3/4"     | 1 3/8"     |
| Dimension D Closed    | 4 9/16"    | 4 7/8"     |
| Dimension E           | A - 1 1/2" | A - 1 1/2" |
| Weight                | 2 lbs.     | 4.5 lbs.   |
| Working Rating (PSIG) | 0 - 200    | 0 - 400    |