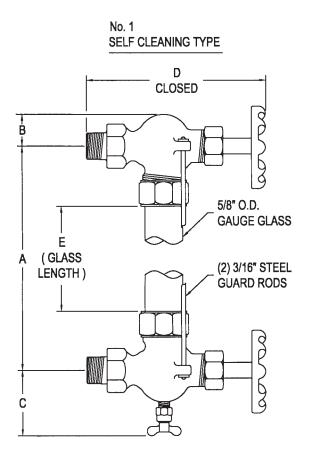

| DIMENSIONS AND DATA   |            |            |
|-----------------------|------------|------------|
| Gauge No.             | #1         | 19-G4      |
| NPT Vessel Connection | 1/2"       | 1/2"       |
| Dimension A           | (Specify)  | (Specify)  |
| Dimension B           | 1 1/16"    | 7/8"       |
| Dimension C           | 1 3/4"     | 1 3/8"     |
| Dimension D Closed    | 4 9/16"    | 4 7/8"     |
| Dimension E           | A - 1 1/2" | A - 1 1/2" |
| Weight                | 2 lbs.     | 4.5 lbs.   |
| Working Rating (PSIG) | 0 - 200    | 0 - 400    |